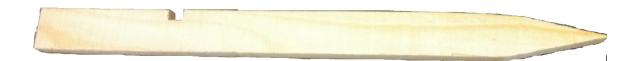

## Notched Wooden Stake

1" x 2" x 18" SPF

Earthsavers wooden stakes are of varying sizes of white wood consisting of Spruce, Pine or Fir and cut to the dimensions required consistent with what is used to secure straw wattles.

| Properties           | Test Method    | Typical Values                         |                     |
|----------------------|----------------|----------------------------------------|---------------------|
|                      |                | English                                | Metric              |
| Mass per Unit Weight | Field Measured | 0.4 lbs                                | 180 gr              |
| Dimensions           | Field Measured | 1" x 2" x 18"                          | 2.5 cm x 5cm x 46cm |
| Wood Type            |                | Spruce, Pine or Fir                    |                     |
| Notching             |                | 1/2" x 1/2" Notch 4" from top of stake |                     |